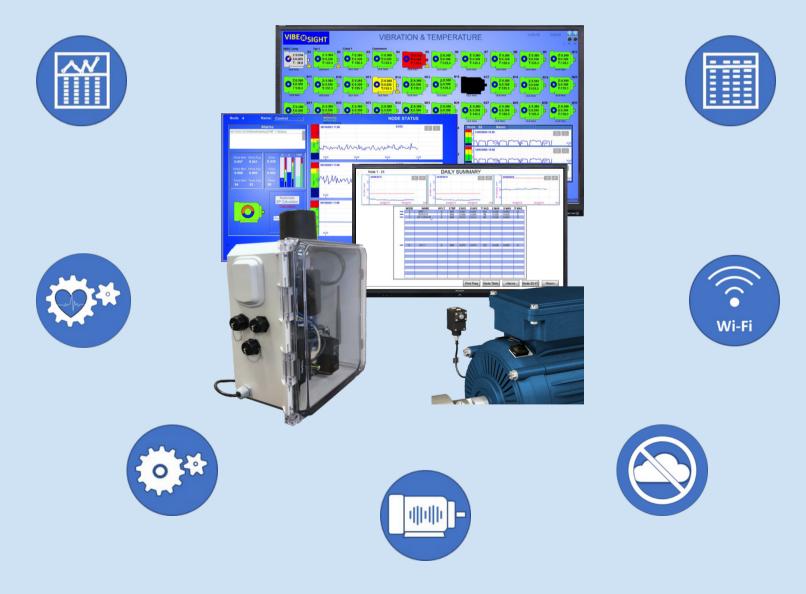

## VIBE SIGHT

Monitor Machine Health And Predict Equipment Failure Before It Occurs

See Future Problems With Predictive Analytics and Machine Learning

Instantaneous View of Machine Health Up to 47 Devices

No Costly Sensor Cabling Sensors Communicate Via 900Mhz FHSS

WiFi On Board Client or Hot Spot

Real Time Data, Alarms and Trend Charts Email Alerts available

HDMI for Widescreen TV EtherNet for WAN or LAN USB port for Data Access

No Need for the Cloud Analytics are On-Board You Own Your Data

Pass Data to MES or Control Systems 300 different protocols

Cybersecurity for Remote Access with Tosibox

Daily Summary Reports

Status Icons allow for real-time determination of your line conditions, along with conditional alarming and email notifications.

Vibration and Temperature trends are analyzed to predict machine health and pending machine failure. This is presented via a Health Halo.