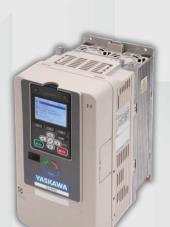

#### 1-800-237-8274

YASKAWA

VFDs with the highest MTBF in the industry.

Designed for 10 year life cycle.

Energy-efficient VFDs with smart features.

Scalable and user-friendly systems.

Reliable automation solutions.