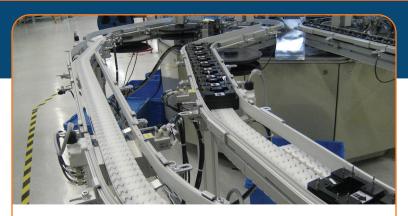

# **Flexible Chain**

- Flexibility in design
- Fast & easy installation
- Ideal for curves, inclines & declines
- FlexMove configurations include helix, wedge, alpine, twist & more!