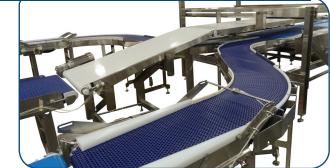

# **Flexible Chain**

- Flexibility in design
- Fast & easy installation
- Ideal for curves, inclines & declines
- FlexMove configurations include helix, wedge, alpine, twist & more!

# **Pallet Systems**

- Edge roller, flexible chain & dual strand conveyors
- Assembly automation & robotics integration
- Simplified product flow
- Increased efficiency
- Reduced downtime