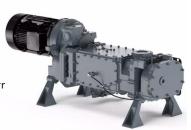

#### **DWS VSD+ Series**

**Dry Screw Vacuum Pump** with Built-In VSD

DWS 450-750 VSD+ Capacity: 265-435 ACFM Ultimate Vacuum: 29.9 in-HgV Horsepower: 20-30 HP

### **DWS Series**

**Dry Screw Vacuum Pumps** 

DWS 200-500

Capacity: 124-260 ACFM Ultimate Vacuum: 0.04 - 0.008 Torr

Horsepower: 8.6-20 HP Note: Nominal capacity higher with Booster combinations