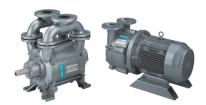

# AWC, AWD & AWS A Series

**Liquid Ring Vacuum Pumps** Single Stage & Two Stage

AWC 25-350 A

Capacity: 18-254 ACFM Ultimate Vacuum: 29 in-HqV Horsepower: 1.5-20 HP

AWD 100-660 A

Capacity: 65-660 ACFM Ultimate Vacuum: 29 in-HgV Horsepower: 5-50 HP

AWD 1230-4510

Capacity: 853-2884 ACFM Ultimate Vacuum: 29 in-HgV Horsepower: 75-200 HP

AWS 530-1400 A

Capacity: 382-1038 ACFM Ultimate Vacuum: 29 in-HqV Horsepower: 25-75 HP

AWS 2500-5500

Capacity: 1650-3625 ACFM Ultimate Vacuum: 29 in-HqV Horsepower: 100-250 HP