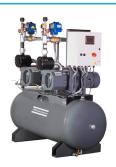

# **Custom Packaged Systems**

Packaged vacuum systems utilizing the GVS A oil-sealed rotary vane vacuum pumps, DZS dry claw pumps or AWC/AWS/AWD liquid ring pumps are available to suit specific customer demands. Standard package configurations or full custom capabilities provide endless possibilities. Typical applications that require custom solutions include distillation, degassing, lifting & holding, packaging, plastic processing and many more.