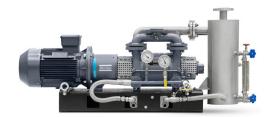

### **GHS VSD+ Series**

Oil-Sealed Rotary Screw Vacuum Pump with VSD

GHS 350-5400 VSD+ Capacity: 230-2945 ACFM Ultimate Vacuum: 29.9 in-HqV Horsepower: 7.5-125 HP

Oil-Sealed Rotary Vane Vacuum Pump

GVS 16-630 A Capacity: 11-494 ACFM Ultimate Vacuum: 29.9 in-HgV Horsepower: 1.2-25 HP