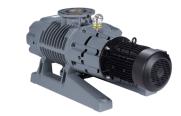

# AWC, AWD & AWS A Series

**Liquid Ring Vacuum Pumps** Single Stage & Two Stage

AWC 25-350 A

Capacity: 18-254 ACFM Ultimate Vacuum: 29 in-HqV Horsepower: 1.5-20 HP

AWD 100-660 A

Capacity: 65-660 ACFM Ultimate Vacuum: 29 in-HgV Horsepower: 5-50 HP

AWD 1230-4510

Capacity: 853-2884 ACFM Ultimate Vacuum: 29 in-HgV Horsepower: 75-200 HP

AWS 530-1400 A

Capacity: 382-1038 ACFM Ultimate Vacuum: 29 in-HqV Horsepower: 25-75 HP

AWS 2500-5500

Capacity: 1650-3625 ACFM Ultimate Vacuum: 29 in-HqV Horsepower: 100-250 HP