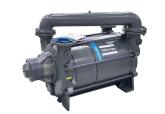

### LRP VSD+

Liquid Ring Vacuum Pump with VSD

LRP 700-1000 VSD+ Capacity: 403-571 ACFM Ultimate Vacuum: 29.2 in-HgV Horsepower: 25-50 HP