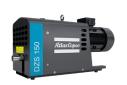

# **DZS & DZM VSD Series**

Dry Mono and Multi-Claw Vacuum Pumps

DZS 065-300

Capacity: 46-204 ACFM Ultimate Vacuum: 25.4-28.4 in-HgV

Horsepower: 3-10 hp

DZS 100-400 VSD+

Capacity: 60-232 ACFM Ultimate Vacuum: 25.8-28.4 in-HgV

Horsepower: 4-15 HP

**DZM 600-1200 VSD** 

Ultimate Vacuum: 25.4 in-HgV

Capacity: 25-755 ACFM Horsepower: 2-50 hp