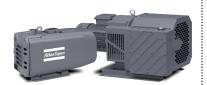

# AWC, AWD & AWS A Series

**Liquid Ring Vacuum Pumps** Single Stage & Two Stage

AWC 25-350 A

Capacity: 18-254 ACFM Ultimate Vacuum: 29 in-HqV Horsepower: 1.5-20 HP

AWD 100-660 A

Capacity: 65-660 ACFM Ultimate Vacuum: 29 in-HgV Horsepower: 5-50 HP

AWD 1230-4510

Capacity: 853-2884 ACFM Ultimate Vacuum: 29 in-HgV Horsepower: 75-200 HP

AWS 530-1400 A

Capacity: 382-1038 ACFM Ultimate Vacuum: 29 in-HqV Horsepower: 25-75 HP

AWS 2500-5500

Capacity: 1650-3625 ACFM Ultimate Vacuum: 29 in-HqV Horsepower: 100-250 HP