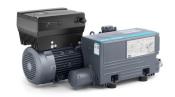

### **GVS VSD+ Series**

Oil-Sealed Rotary Vane with Built-In VSD

GVS 80-400 VSD+ Capacity: 44 - 224 ACFM Ultimate Vacuum: 29.9 in-HgV Horsepower: 3-15 HP