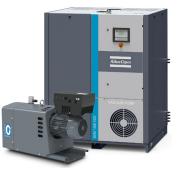

### **GHS VSD+ Series**

Oil-Sealed Rotary Screw Vacuum Pump with VSD

GHS 350-5400 VSD+ Capacity: 230-2945 ACFM Ultimate Vacuum: 29.9 in-HqV Horsepower: 7.5-125 HP

Oil-Sealed Rotary Vane Vacuum Pump

GVS 16-630 A Capacity: 11-494 ACFM Ultimate Vacuum: 29.9 in-HgV Horsepower: 1.2-25 HP