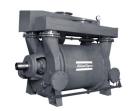

### **DRB Series**

**Dry Vacuum Booster Pumps** 

DRB 250-2000

Capacity: 179-1449 ACFM Ultimate Vacuum: 3x10<sup>-2</sup> Torr Horsepower: 1.5-10 HP