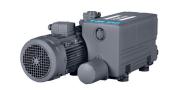

#### **DVS Series**

Dry Vane Vacuum Pump

DVS4-120

Capacity: 2-71 ACFM Ultimate Vacuum: 26.3 in-HqV Horsepower: 1/4-5 HP