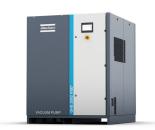

### **GHS VSD+ Series**

Oil-Sealed Rotary Screw Vacuum Pump with VSD

GHS 350-5400 VSD+ Capacity: 230-2945 ACFM Ultimate Vacuum: 29.9 in-HqV Horsepower: 7.5-125 HP

Oil-Sealed Rotary Vane Vacuum Pump

GVS 16-630 A Capacity: 11-494 ACFM Ultimate Vacuum: 29.9 in-HgV Horsepower: 1.2-25 HP